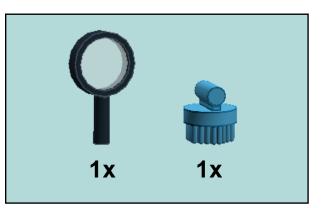

15 15 1x 1x

Thank you for your interest in Brickyt building instructions.

You can find other Brickyt set instructions on our website.

Brickyt's products and services include:

- Custom LEGO kits
- Instructions for custom LEGO builds
- Commissioned LEGO creations
- Standard and customized LEGO bricks
- Marketing campaigns utilizing LEGO creations
- LEGO Ideas projects