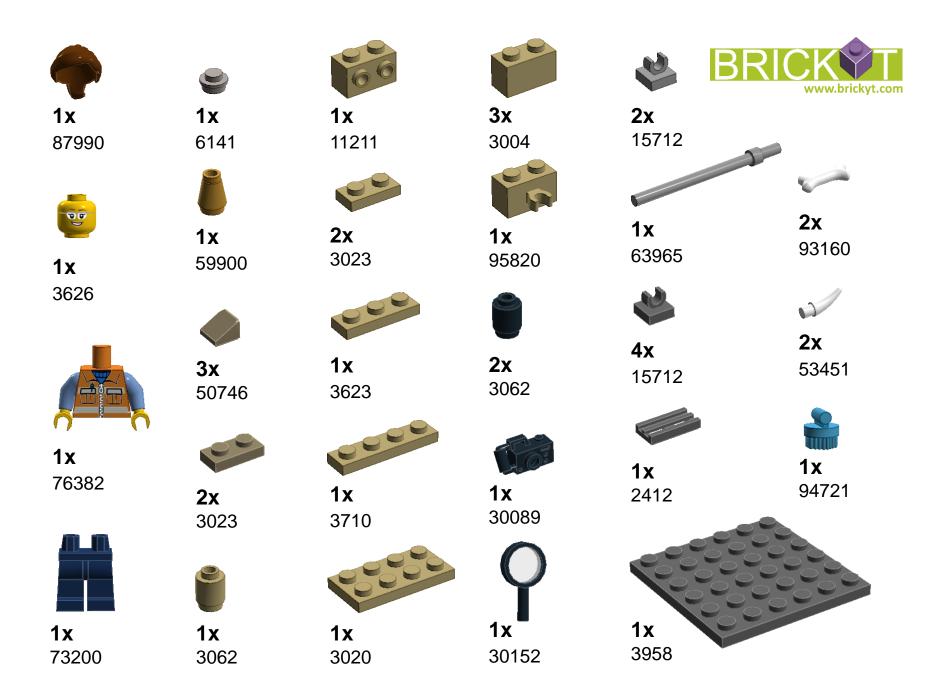

15 15 1x 1x

Thank you for your interest in Brickyt building instructions.

You can find other Brickyt set instructions on our website.

Brickyt's products and services include:

- Custom LEGO kits
- Instructions for custom LEGO builds
- Commissioned LEGO creations
- Standard and customized LEGO bricks
- Marketing campaigns utilizing LEGO creations
- LEGO Ideas projects