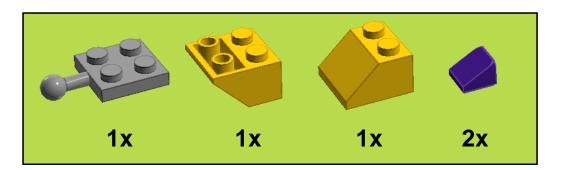

Thank you for your interest in Brickyt building instructions.

If you purchased the corresponding kit, thank you for supporting Brickyt, we hope you enjoy the set!

We would love to see photos of your builds, so please post your pics to social media with the hashtag #brickyt or tweet them to us!