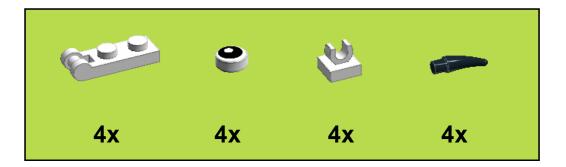

Thank you for your interest in Brickyt building instructions.

If you purchased the corresponding kit, thank you for supporting Brickyt, we hope you enjoy the set!

We would love to see photos of your builds, so please post your pics to social media with the hashtag #brickyt or tweet them to us!