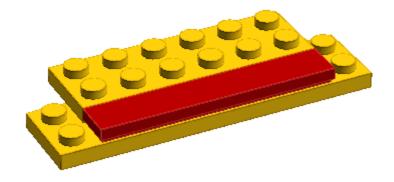

Thank you for your interest in Brickyt building instructions.

If you purchased the corresponding kit, thank you for supporting Brickyt, we hope you enjoy the set!

We would love to see photos of your builds, so please post your pics to social media with the hashtag #brickyt or tweet them to us!