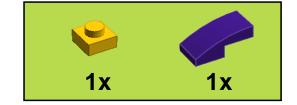

Thank you for your interest in Brickyt building instructions.

If you purchased the corresponding kit, thank you for supporting Brickyt, we hope you enjoy the set!

We would love to see photos of your builds, so please post your pics to social media with the hashtag #brickyt or tweet them to us!