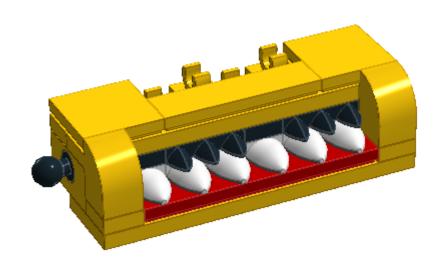

Thank you for your interest in Brickyt building instructions.

If you purchased the corresponding kit, thank you for supporting Brickyt, we hope you enjoy the set!

We would love to see photos of your builds, so please post your pics to social media with the hashtag #brickyt or tweet them to us!