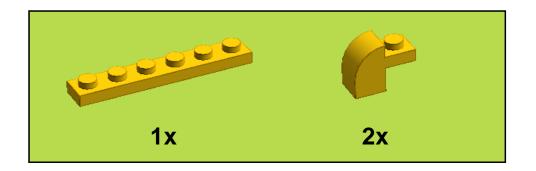

Thank you for your interest in Brickyt building instructions.

If you purchased the corresponding kit, thank you for supporting Brickyt, we hope you enjoy the set!

We would love to see photos of your builds, so please post your pics to social media with the hashtag #brickyt or tweet them to us!