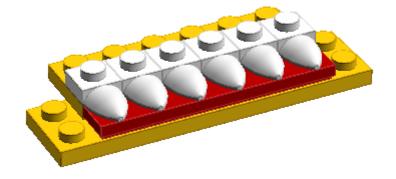

Thank you for your interest in Brickyt building instructions.

If you purchased the corresponding kit, thank you for supporting Brickyt, we hope you enjoy the set!

We would love to see photos of your builds, so please post your pics to social media with the hashtag #brickyt or tweet them to us!