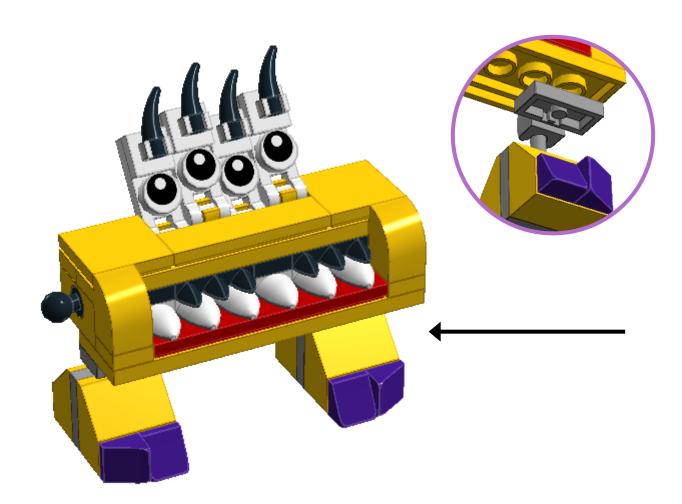

Thank you for your interest in Brickyt building instructions.

If you purchased the corresponding kit, thank you for supporting Brickyt, we hope you enjoy the set!

We would love to see photos of your builds, so please post your pics to social media with the hashtag #brickyt or tweet them to us!

If you would like to use these instructions without purchasing a kit, please consider sending us a small payment of your choice by clicking the PayPal button.



























































































































Thank you for your interest in Brickyt building instructions.

You can find other Brickyt set instructions on our website.

Brickyt's products and services include:

- Custom LEGO kits
- Instructions for custom LEGO builds
- Commissioned LEGO creations
- Standard and customized LEGO bricks
- Marketing campaigns utilizing LEGO creations
- LEGO Ideas projects

These instructions are for non-commercial use only. You may distribute this PDF file freely and post copies of it online. You may not sell it or include it as part of any product for sale without the written permission of Brickyt LLC. Modification of these instructions, in whole or in part, is strictly prohibited. The models contained within these instructions are the copyright of Brickyt LLC, unless