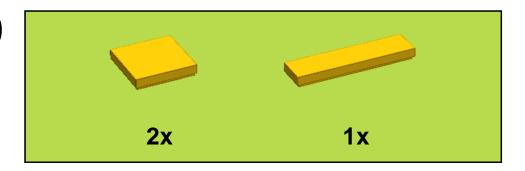

Thank you for your interest in Brickyt building instructions.

If you purchased the corresponding kit, thank you for supporting Brickyt, we hope you enjoy the set!

We would love to see photos of your builds, so please post your pics to social media with the hashtag #brickyt or tweet them to us!