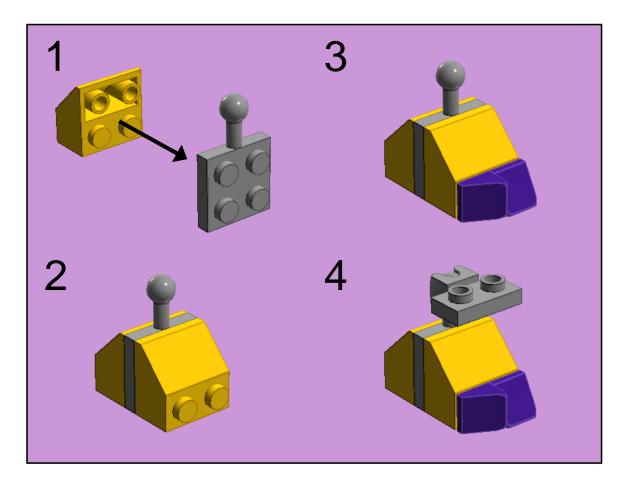

Thank you for your interest in Brickyt building instructions.

If you purchased the corresponding kit, thank you for supporting Brickyt, we hope you enjoy the set!

We would love to see photos of your builds, so please post your pics to social media with the hashtag #brickyt or tweet them to us!

If you would like to use these instructions without purchasing a kit, please consider sending us a small payment of your choice by clicking the PayPal button.



























































































































Thank you for your interest in Brickyt building instructions.

You can find other Brickyt set instructions on our website.

Brickyt's products and services include:

- Custom LEGO kits
- Instructions for custom LEGO builds
- Commissioned LEGO creations
- Standard and customized LEGO bricks
- Marketing campaigns utilizing LEGO creations
- LEGO Ideas projects

These instructions are for non-commercial use only. You may distribute this PDF file freely and post copies of it online. You may not sell it or include it as part of any product for sale without the written permission of Brickyt LLC. Modification of these instructions, in whole or in part, is strictly prohibited. The models contained within these instructions are the copyright of Brick