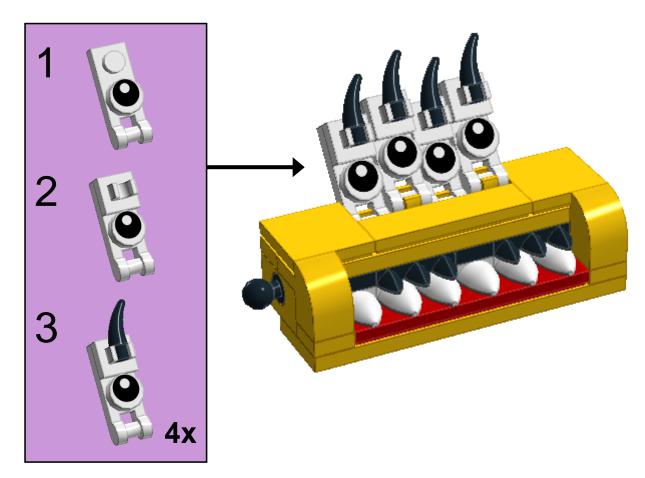

Thank you for your interest in Brickyt building instructions.

If you purchased the corresponding kit, thank you for supporting Brickyt, we hope you enjoy the set!

We would love to see photos of your builds, so please post your pics to social media with the hashtag #brickyt or tweet them to us!