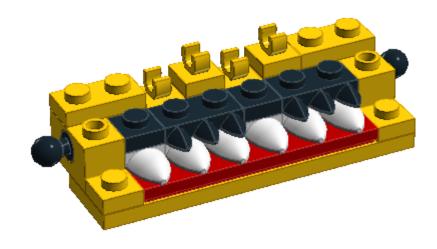

Thank you for your interest in Brickyt building instructions.

If you purchased the corresponding kit, thank you for supporting Brickyt, we hope you enjoy the set!

We would love to see photos of your builds, so please post your pics to social media with the hashtag #brickyt or tweet them to us!