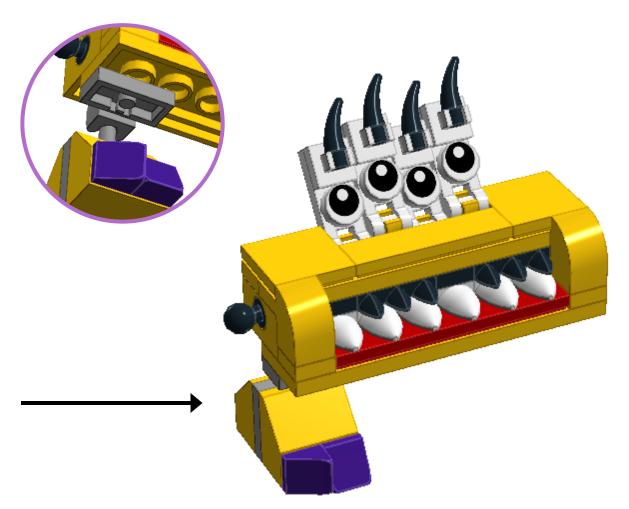

Thank you for your interest in Brickyt building instructions.

If you purchased the corresponding kit, thank you for supporting Brickyt, we hope you enjoy the set!

We would love to see photos of your builds, so please post your pics to social media with the hashtag #brickyt or tweet them to us!

If you would like to use these instructions without purchasing a kit, please consider sending us a small payment of your choice by clicking the PayPal button.



























































































































Thank you for your interest in Brickyt building instructions.

You can find other Brickyt set instructions on our website.

Brickyt's products and services include:

- Custom LEGO kits
- Instructions for custom LEGO builds
- Commissioned LEGO creations
- Standard and customized LEGO bricks
- Marketing campaigns utilizing LEGO creations
- LEGO Ideas projects

These instructions are for non-commercial use only. You may distribute this PDF file freely and post copies of it online. You may not sell it or include it as part of any product for sale without the written permission of Brickyt LLC. Modification of these instructions, in whole or in part, is strictly prohibited. The models contained within these instructions are the copyright of Brickyt L