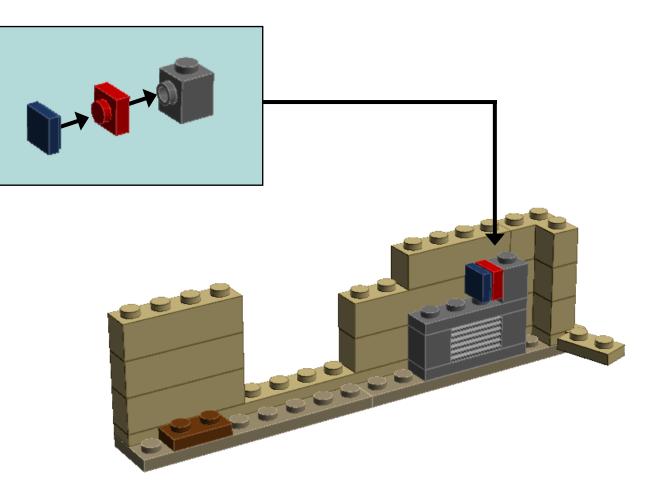

## BRICK FT www.brickyt.com

STATISTICS CONTRACTOR

## Model BK-006A

Design by Ellen Kooijman

The Big Bang Theory Extra Wall



Thank you for your interest in Brickyt building instructions.

If you purchased the corresponding kit, thank you for supporting Brickyt, we hope you enjoy the set!

We would love to see photos of your builds, so please post your pics to social media with the hashtag #brickyt or <u>tweet them to us</u>!

If you would like to use these instructions without purchasing a kit, please consider sending us a small payment of your choice by clicking the PayPal button.



















































BRICK















































































































































## Stickers to enhance the set can be obtained from <u>www.brickyt.com</u>





## Combine with <u>LEGO<sup>®</sup> set 21302</u> to create a complete apartment!







**1x** 

**1x** 

**1x** 

4740

4589

 $\mathbf{2}$ **3x 1x 1x** 3005 3070 6141 **1x 1x 1x** 90398 87087 6141 **1x 2**x **1x** 15535 3024 3070 98370 1x **2**x **1x** 2877 4599 3024 **3**x 1x **2**x 3710 3024 4740



Thank you for your interest in Brickyt building instructions.

You can find other Brickyt set instructions on our website.

Brickyt's products and services include:

- Custom LEGO kits
- Instructions for custom LEGO builds
- Commissioned LEGO creations
- Standard and custom