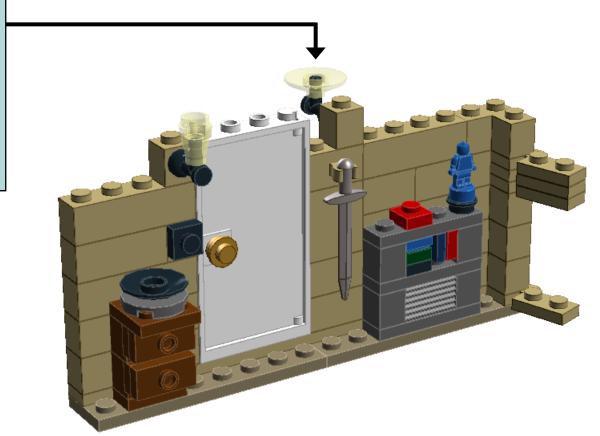

## Combine with <u>LEGO<sup>®</sup> set 21302</u> to create a complete apartment!

**1x** 

**1x** 

**1x** 

4740

4589

 $\mathbf{2}$ **3x 1x 1x** 3005 3070 6141 **1x 1x 1x** 90398 87087 6141 **1x 2**x **1x** 15535 3024 3070 98370 1x **2**x **1x** 2877 4599 3024 **3**x 1x **2**x 3710 3024 4740