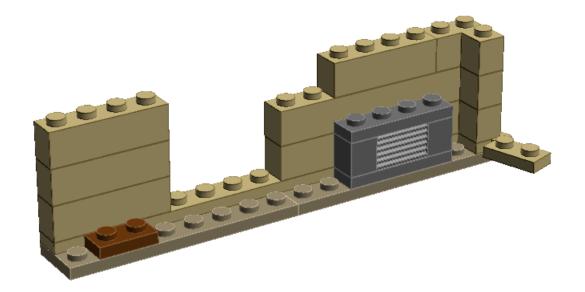

## Model BK-006A

Design by Ellen Kooijman

The Big Bang Theory Extra Wall

Thank you for your interest in Brickyt building instructions.

If you purchased the corresponding kit, thank you for supporting Brickyt, we hope you enjoy the set!