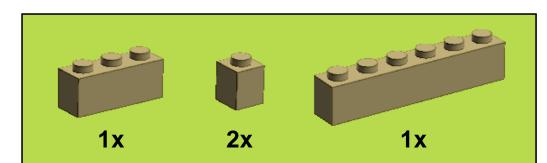

## Combine with <u>LEGO<sup>®</sup> set 21302</u> to create a complete apartment!

**1x** 

**1x** 

**1x** 

4740

4589

 $\mathbf{2}$ **3x 1x 1x** 3005 3070 6141 **1x 1x 1x** 90398 87087 6141 **1x 2**x **1x** 15535 3024 3070 98370 1x **2**x **1x** 2877 4599 3024 **3**x 1x **2**x 3710 3024 4740