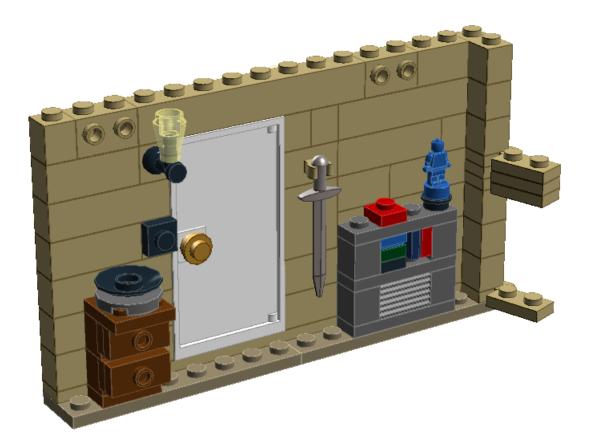

## Combine with <u>LEGO<sup>®</sup> set 21302</u> to create a complete apartment!

**1x** 

**1x** 

**1x** 

4740

4589

 $\mathbf{2}$ **3x 1x 1x** 3005 3070 6141 **1x 1x 1x** 90398 87087 6141 **1x 2**x **1x** 15535 3024 3070 98370 1x **2**x **1x** 2877 4599 3024 **3**x 1x **2**x 3710 3024 4740