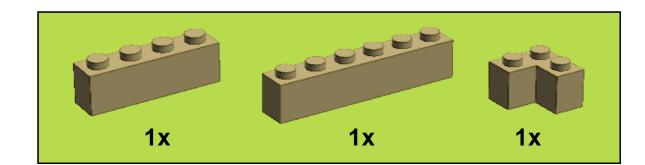

## Combine with <u>LEGO<sup>®</sup> set 21302</u> to create a complete apartment!

**1x** 

**1x** 

**1x** 

4740

4589

 $\mathbf{2}$ **3x 1x 1x** 3005 3070 6141 **1x 1x 1x** 90398 87087 6141 **1x 2**x **1x** 15535 3024 3070 98370 1x **2**x **1x** 2877 4599 3024 **3**x 1x **2**x 3710 3024 4740