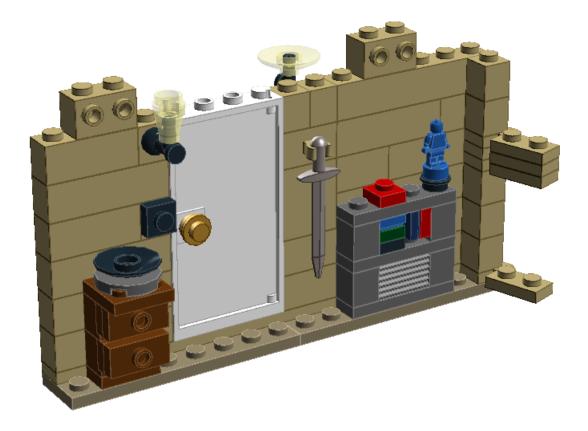

## Model BK-006A

Design by Ellen Kooijman

The Big Bang Theory Extra Wall

Thank you for your interest in Brickyt building instructions.

If you purchased the corresponding kit, thank you for supporting Brickyt, we hope you enjoy the set!

## Combine with <u>LEGO<sup>®</sup> set 21302</u> to create a complete apartment!

**1x** 

**1x** 

**1x** 

4740

4589

 $\mathbf{2}$ **3x 1x 1x** 3005 3070 6141 **1x 1x 1x** 90398 87087 6141 **1x 2**x **1x** 15535 3024 3070 98370 1x **2**x **1x** 2877 4599 3024 **3**x 1x **2**x 3710 3024 4740