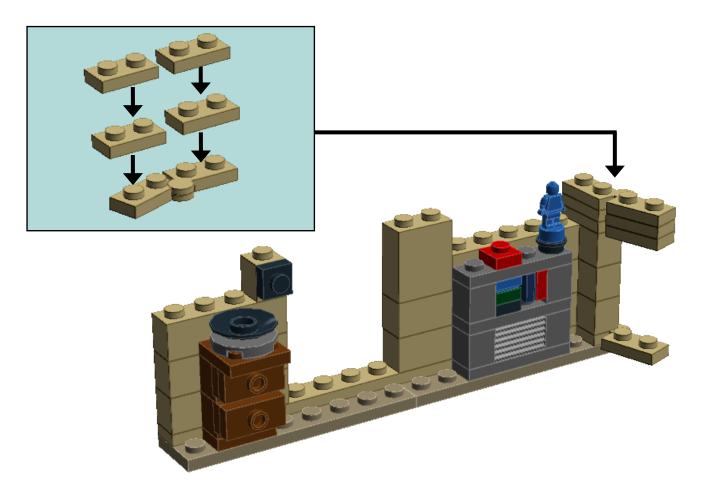

## Model BK-006A

Design by Ellen Kooijman

The Big Bang Theory Extra Wall

Thank you for your interest in Brickyt building instructions.

If you purchased the corresponding kit, thank you for supporting Brickyt, we hope you enjoy the set!