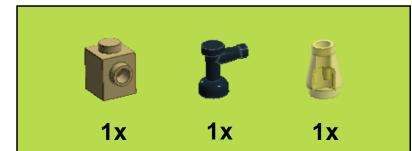

## Combine with <u>LEGO<sup>®</sup> set 21302</u> to create a complete apartment!

**1x** 

**1x** 

**1x** 

4740

4589

 $\mathbf{2}$ **3x 1x 1x** 3005 3070 6141 **1x 1x 1x** 90398 87087 6141 **1x 2**x **1x** 15535 3024 3070 98370 1x **2**x **1x** 2877 4599 3024 **3**x 1x **2**x 3710 3024 4740