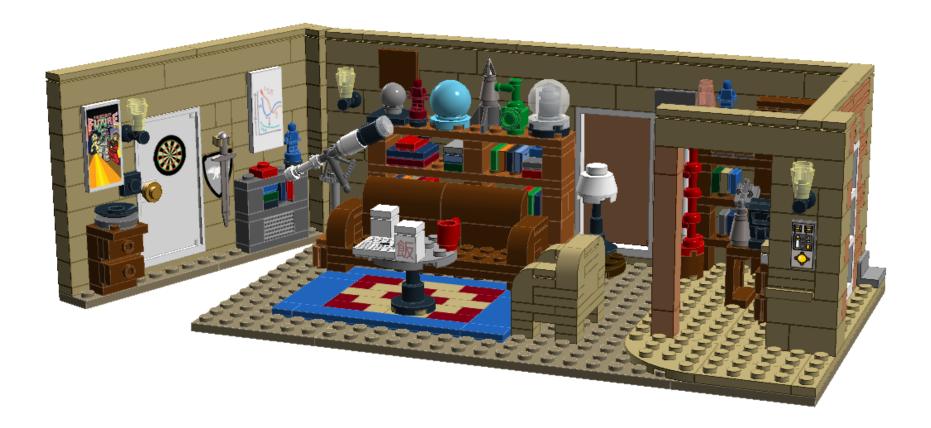

## Model BK-006A

Design by Ellen Kooijman

The Big Bang Theory Extra Wall

Thank you for your interest in Brickyt building instructions.

If you purchased the corresponding kit, thank you for supporting Brickyt, we hope you enjoy the set!

## Combine with <u>LEGO<sup>®</sup> set 21302</u> to create a complete apartment!

**1x** 

**1x** 

**1x** 

4740

4589

 $\mathbf{2}$ **3x 1x 1x** 3005 3070 6141 **1x 1x 1x** 90398 87087 6141 **1x 2**x **1x** 15535 3024 3070 98370 1x **2**x **1x** 2877 4599 3024 **3**x 1x **2**x 3710 3024 4740