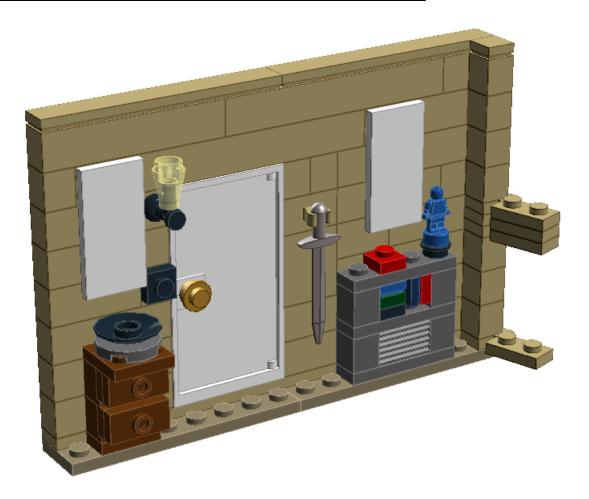

## Model BK-006A

Design by Ellen Kooijman

The Big Bang Theory Extra Wall

Thank you for your interest in Brickyt building instructions.

If you purchased the corresponding kit, thank you for supporting Brickyt, we hope you enjoy the set!

## Combine with <u>LEGO<sup>®</sup> set 21302</u> to create a complete apartment!

**1x** 

**1x** 

**1x** 

4740

4589

 $\mathbf{2}$ **3x 1x 1x** 3005 3070 6141 **1x 1x 1x** 90398 87087 6141 **1x 2**x **1x** 15535 3024 3070 98370 1x **2**x **1x** 2877 4599 3024 **3**x 1x **2**x 3710 3024 4740