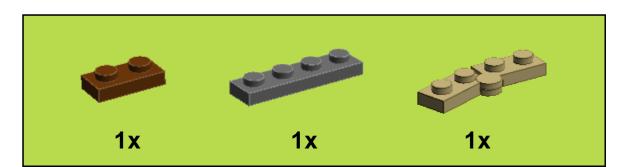

## Combine with <u>LEGO<sup>®</sup> set 21302</u> to create a complete apartment!

**1x** 

**1x** 

**1x** 

4740

4589

 $\mathbf{2}$ **3x 1x 1x** 3005 3070 6141 **1x 1x 1x** 90398 87087 6141 **1x 2**x **1x** 15535 3024 3070 98370 1x **2**x **1x** 2877 4599 3024 **3**x 1x **2**x 3710 3024 4740