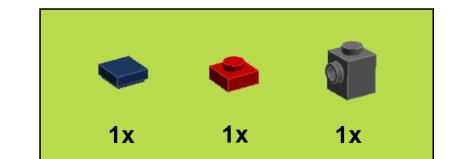

## BRICK FT www.brickyt.com

STATISTICS CONTRACTOR

## Model BK-006A

Design by Ellen Kooijman

The Big Bang Theory Extra Wall



Thank you for your interest in Brickyt building instructions.

If you purchased the corresponding kit, thank you for supporting Brickyt, we hope you enjoy the set!

We would love to see photos of your builds, so please post your pics to social media with the hashtag #brickyt or <u>tweet them to us</u>!

If you would like to use these instructions without purchasing a kit, please consider sending us a small payment of your choice by clicking the PayPal button.



















































BRICK















































































































































## Stickers to enhance the set can be obtained from <u>www.brickyt.com</u>





## Combine with <u>LEGO<sup>®</sup> set 21302</u> to create a complete apartment!







**1x** 

**1x** 

**1x** 

4740

4589

 $\mathbf{2}$ **3x 1x 1x** 3005 3070 6141 **1x 1x 1x** 90398 87087 6141 **1x 2**x **1x** 15535 3024 3070 98370 1x **2**x **1x** 2877 4599 3024 **3**x 1x **2**x 3710 3024 4740



Thank you for your interest in Brickyt building instructions.

You can find other Brickyt set instructions on our website.

Brickyt's products and services include:

- Custom LEGO kits
- Instructions for custom LEGO builds
- Commissioned LEGO creations
- Standard and cust