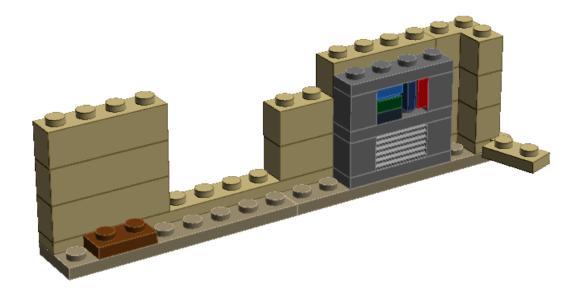

## Model BK-006A

Design by Ellen Kooijman

The Big Bang Theory Extra Wall

Thank you for your interest in Brickyt building instructions.

If you purchased the corresponding kit, thank you for supporting Brickyt, we hope you enjoy the set!