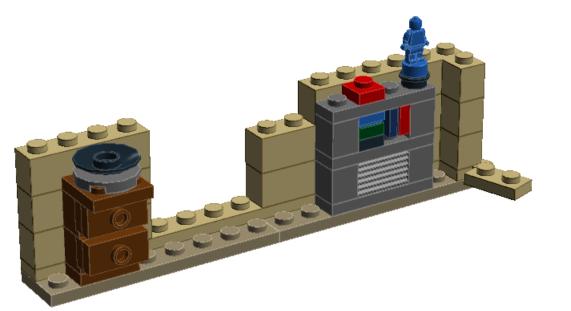

## Model BK-006A

Design by Ellen Kooijman

The Big Bang Theory Extra Wall

Thank you for your interest in Brickyt building instructions.

If you purchased the corresponding kit, thank you for supporting Brickyt, we hope you enjoy the set!