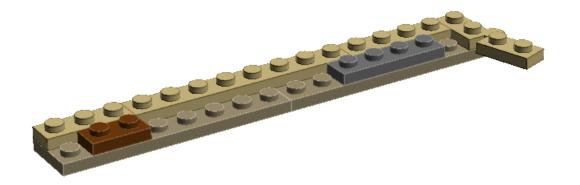

## Combine with <u>LEGO<sup>®</sup> set 21302</u> to create a complete apartment!

**1x** 

**1x** 

**1x** 

4740

4589

 $\mathbf{2}$ **3x 1x 1x** 3005 3070 6141 **1x 1x 1x** 90398 87087 6141 **1x 2**x **1x** 15535 3024 3070 98370 1x **2**x **1x** 2877 4599 3024 **3**x 1x **2**x 3710 3024 4740