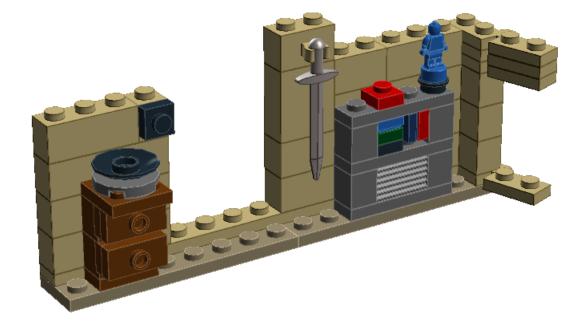

## Model BK-006A

Design by Ellen Kooijman

The Big Bang Theory Extra Wall

Thank you for your interest in Brickyt building instructions.

If you purchased the corresponding kit, thank you for supporting Brickyt, we hope you enjoy the set!

## Combine with <u>LEGO<sup>®</sup> set 21302</u> to create a complete apartment!

**1x** 

**1x** 

**1x** 

4740

4589

 $\mathbf{2}$ **3x 1x 1x** 3005 3070 6141 **1x 1x 1x** 90398 87087 6141 **1x 2**x **1x** 15535 3024 3070 98370 1x **2**x **1x** 2877 4599 3024 **3**x 1x **2**x 3710 3024 4740