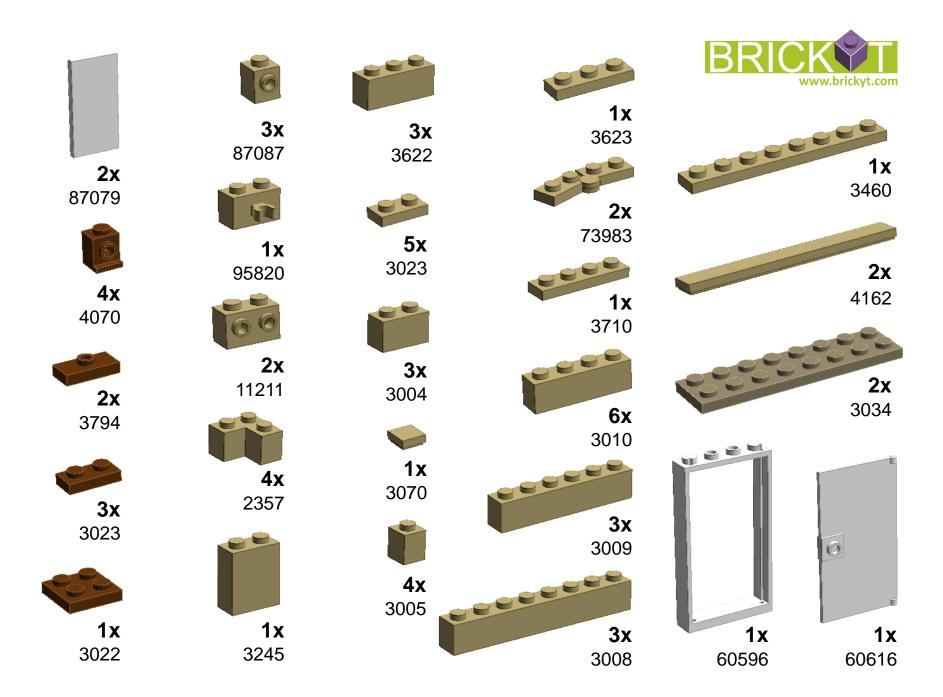

## Combine with <u>LEGO<sup>®</sup> set 21302</u> to create a complete apartment!

**1x** 

**1x** 

**1x** 

4740

4589

 $\mathbf{2}$ **3x 1x 1x** 3005 3070 6141 **1x 1x 1x** 90398 87087 6141 **1x 2**x **1x** 15535 3024 3070 98370 1x **2**x **1x** 2877 4599 3024 **3**x 1x **2**x 3710 3024 4740