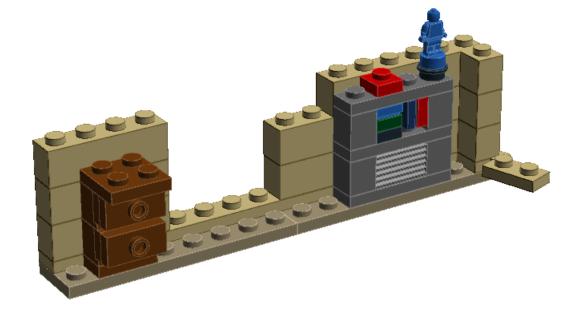

## Model BK-006A

Design by Ellen Kooijman

The Big Bang Theory Extra Wall

Thank you for your interest in Brickyt building instructions.

If you purchased the corresponding kit, thank you for supporting Brickyt, we hope you enjoy the set!