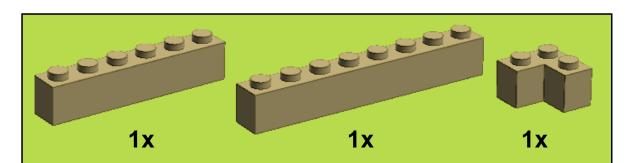

## Combine with <u>LEGO<sup>®</sup> set 21302</u> to create a complete apartment!

**1x** 

**1x** 

**1x** 

4740

4589

 $\mathbf{2}$ **3x 1x 1x** 3005 3070 6141 **1x 1x 1x** 90398 87087 6141 **1x 2**x **1x** 15535 3024 3070 98370 1x **2**x **1x** 2877 4599 3024 **3**x 1x **2**x 3710 3024 4740