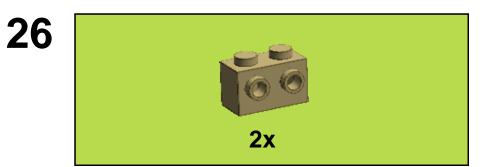

## Combine with <u>LEGO<sup>®</sup> set 21302</u> to create a complete apartment!

**1x** 

**1x** 

**1x** 

4740

4589

 $\mathbf{2}$ **3x 1x 1x** 3005 3070 6141 **1x 1x 1x** 90398 87087 6141 **1x 2**x **1x** 15535 3024 3070 98370 1x **2**x **1x** 2877 4599 3024 **3**x 1x **2**x 3710 3024 4740