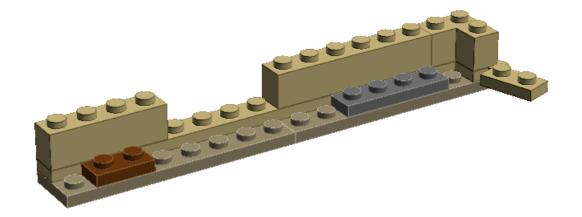

## Combine with <u>LEGO<sup>®</sup> set 21302</u> to create a complete apartment!

**1x** 

**1x** 

**1x** 

4740

4589

 $\mathbf{2}$ **3x 1x 1x** 3005 3070 6141 **1x 1x 1x** 90398 87087 6141 **1x 2**x **1x** 15535 3024 3070 98370 1x **2**x **1x** 2877 4599 3024 **3**x 1x **2**x 3710 3024 4740