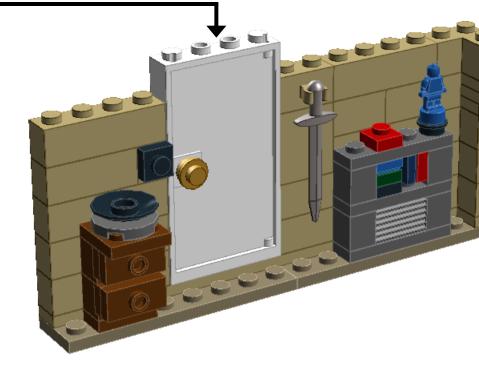

## Model BK-006A

Design by Ellen Kooijman

The Big Bang Theory Extra Wall

Thank you for your interest in Brickyt building instructions.

If you purchased the corresponding kit, thank you for supporting Brickyt, we hope you enjoy the set!