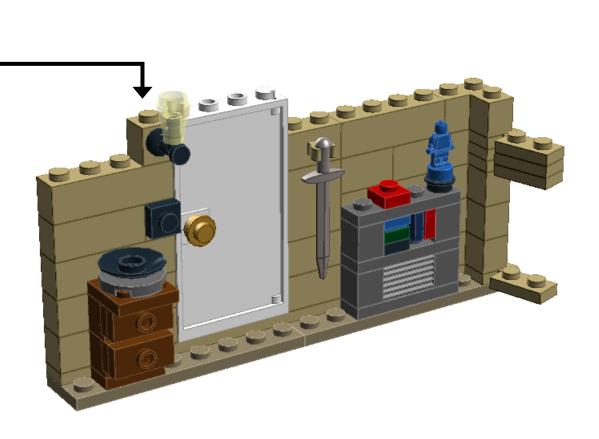

## Model BK-006A

Design by Ellen Kooijman

The Big Bang Theory Extra Wall

Thank you for your interest in Brickyt building instructions.

If you purchased the corresponding kit, thank you for supporting Brickyt, we hope you enjoy the set!