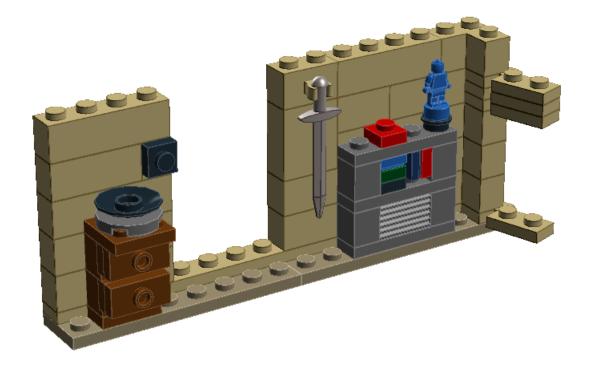

## Model BK-006A

Design by Ellen Kooijman

The Big Bang Theory Extra Wall

Thank you for your interest in Brickyt building instructions.

If you purchased the corresponding kit, thank you for supporting Brickyt, we hope you enjoy the set!

## Combine with <u>LEGO<sup>®</sup> set 21302</u> to create a complete apartment!

**1x** 

**1x** 

**1x** 

4740

4589

 $\mathbf{2}$ **3x 1x 1x** 3005 3070 6141 **1x 1x 1x** 90398 87087 6141 **1x 2**x **1x** 15535 3024 3070 98370 1x **2**x **1x** 2877 4599 3024 **3**x 1x **2**x 3710 3024 4740