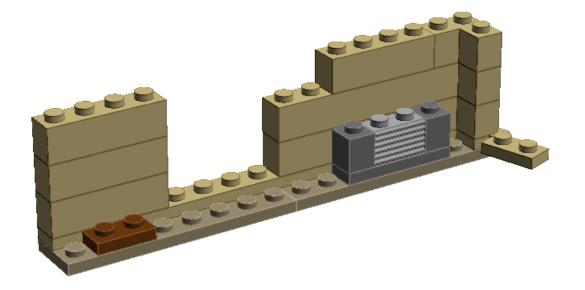

## Model BK-006A

Design by Ellen Kooijman

The Big Bang Theory Extra Wall

Thank you for your interest in Brickyt building instructions.

If you purchased the corresponding kit, thank you for supporting Brickyt, we hope you enjoy the set!