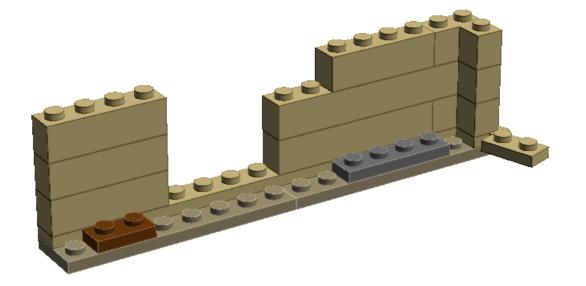

## Combine with <u>LEGO<sup>®</sup> set 21302</u> to create a complete apartment!

**1x** 

**1x** 

**1x** 

4740

4589

 $\mathbf{2}$ **3x 1x 1x** 3005 3070 6141 **1x 1x 1x** 90398 87087 6141 **1x 2**x **1x** 15535 3024 3070 98370 1x **2**x **1x** 2877 4599 3024 **3**x 1x **2**x 3710 3024 4740