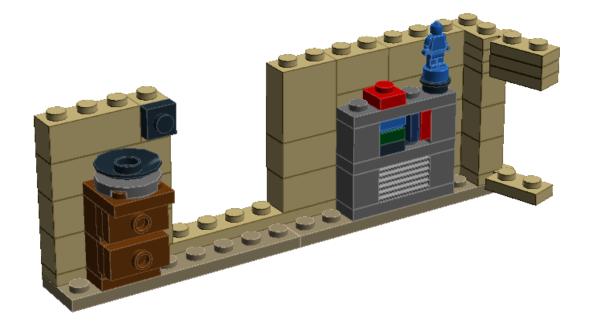

## Model BK-006A

Design by Ellen Kooijman

The Big Bang Theory Extra Wall

Thank you for your interest in Brickyt building instructions.

If you purchased the corresponding kit, thank you for supporting Brickyt, we hope you enjoy the set!