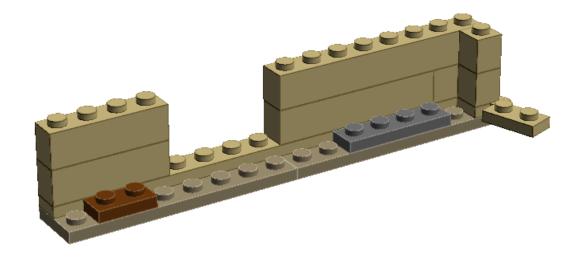

## Combine with <u>LEGO<sup>®</sup> set 21302</u> to create a complete apartment!

**1x** 

**1x** 

**1x** 

4740

4589

 $\mathbf{2}$ **3x 1x 1x** 3005 3070 6141 **1x 1x 1x** 90398 87087 6141 **1x 2**x **1x** 15535 3024 3070 98370 1x **2**x **1x** 2877 4599 3024 **3**x 1x **2**x 3710 3024 4740