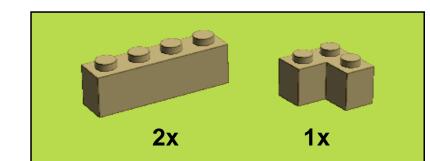

## Combine with <u>LEGO<sup>®</sup> set 21302</u> to create a complete apartment!

**1x** 

**1x** 

**1x** 

4740

4589

 $\mathbf{2}$ **3x 1x 1x** 3005 3070 6141 **1x 1x 1x** 90398 87087 6141 **1x 2**x **1x** 15535 3024 3070 98370 1x **2**x **1x** 2877 4599 3024 **3**x 1x **2**x 3710 3024 4740