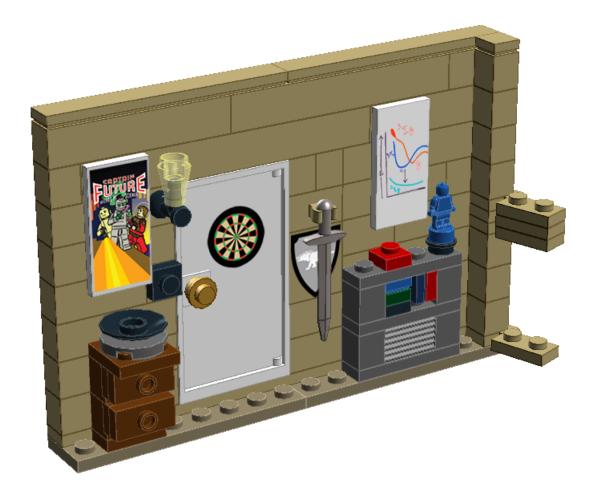

## Model BK-006A

Design by Ellen Kooijman

The Big Bang Theory Extra Wall

Thank you for your interest in Brickyt building instructions.

If you purchased the corresponding kit, thank you for supporting Brickyt, we hope you enjoy the set!

## Stickers to enhance the set can be obtained from <u>www.brickyt.com</u>

## Combine with <u>LEGO<sup>®</sup> set 21302</u> to create a complete apartment!

**1x** 

**1x** 

**1x** 

4740

4589

 $\mathbf{2}$ **3x 1x 1x** 3005 3070 6141 **1x 1x 1x** 90398 87087 6141 **1x 2**x **1x** 15535 3024 3070 98370 1x **2**x **1x** 2877 4599 3024 **3**x 1x **2**x 3710 3024 4740