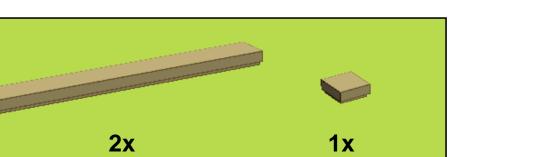

## Combine with <u>LEGO<sup>®</sup> set 21302</u> to create a complete apartment!

**1x** 

**1x** 

**1x** 

4740

4589

 $\mathbf{2}$ **3x 1x 1x** 3005 3070 6141 **1x 1x 1x** 90398 87087 6141 **1x 2**x **1x** 15535 3024 3070 98370 1x **2**x **1x** 2877 4599 3024 **3**x 1x **2**x 3710 3024 4740