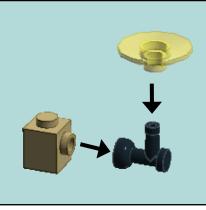

## Combine with <u>LEGO<sup>®</sup> set 21302</u> to create a complete apartment!

**1x** 

**1x** 

**1x** 

4740

4589

 $\mathbf{2}$ **3x 1x 1x** 3005 3070 6141 **1x 1x 1x** 90398 87087 6141 **1x 2**x **1x** 15535 3024 3070 98370 1x **2**x **1x** 2877 4599 3024 **3**x 1x **2**x 3710 3024 4740