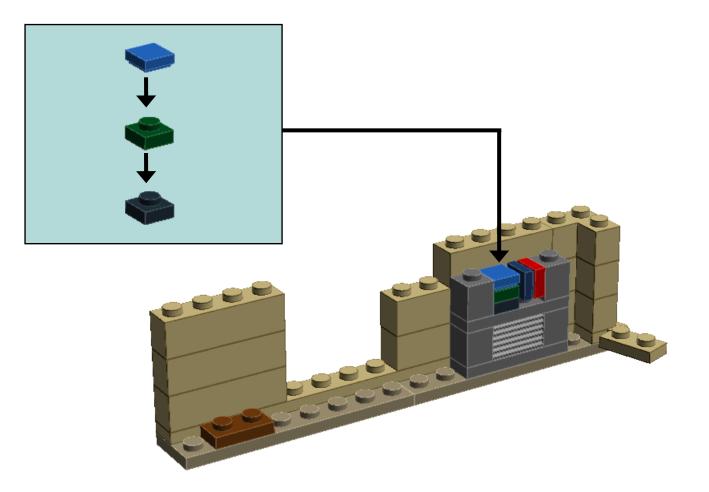

## BRICK FT www.brickyt.com

STATISTICS CONTRACTOR

## Model BK-006A

Design by Ellen Kooijman

The Big Bang Theory Extra Wall



Thank you for your interest in Brickyt building instructions.

If you purchased the corresponding kit, thank you for supporting Brickyt, we hope you enjoy the set!

We would love to see photos of your builds, so please post your pics to social media with the hashtag #brickyt or <u>tweet them to us</u>!

If you would like to use these instructions without purchasing a kit, please consider sending us a small payment of your choice by clicking the PayPal button.



















































BRICK















































































































































## Stickers to enhance the set can be obtained from <u>www.brickyt.com</u>





## Combine with <u>LEGO<sup>®</sup> set 21302</u> to create a complete apartment!







**1x** 

**1x** 

**1x** 

4740

4589

 $\mathbf{2}$ **3x 1x 1x** 3005 3070 6141 **1x 1x 1x** 90398 87087 6141 **1x 2**x **1x** 15535 3024 3070 98370 1x **2**x **1x** 2877 4599 3024 **3**x 1x **2**x 3710 3024 4740



Thank you for your interest in Brickyt building instructions.

You can find other Brickyt set instructions on our website.

Brickyt's products and services include:

- Custom LEGO kits
- Instructions for custom LEGO builds
- Commissioned LEGO creations
- Standard and customized L