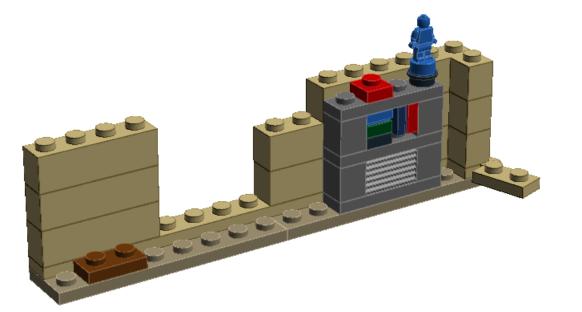

## Model BK-006A

Design by Ellen Kooijman

The Big Bang Theory Extra Wall

Thank you for your interest in Brickyt building instructions.

If you purchased the corresponding kit, thank you for supporting Brickyt, we hope you enjoy the set!