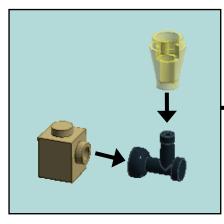

## Combine with <u>LEGO<sup>®</sup> set 21302</u> to create a complete apartment!

**1x** 

**1x** 

**1x** 

4740

4589

 $\mathbf{2}$ **3x 1x 1x** 3005 3070 6141 **1x 1x 1x** 90398 87087 6141 **1x 2**x **1x** 15535 3024 3070 98370 1x **2**x **1x** 2877 4599 3024 **3**x 1x **2**x 3710 3024 4740