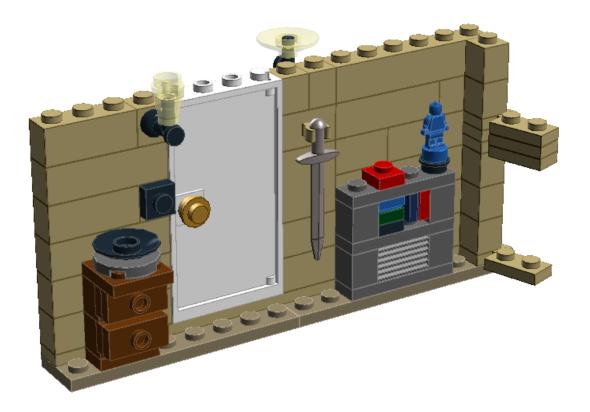

## Model BK-006A

Design by Ellen Kooijman

The Big Bang Theory Extra Wall

Thank you for your interest in Brickyt building instructions.

If you purchased the corresponding kit, thank you for supporting Brickyt, we hope you enjoy the set!

## Combine with <u>LEGO<sup>®</sup> set 21302</u> to create a complete apartment!

**1x** 

**1x** 

**1x** 

4740

4589

 $\mathbf{2}$ **3x 1x 1x** 3005 3070 6141 **1x 1x 1x** 90398 87087 6141 **1x 2**x **1x** 15535 3024 3070 98370 1x **2**x **1x** 2877 4599 3024 **3**x 1x **2**x 3710 3024 4740