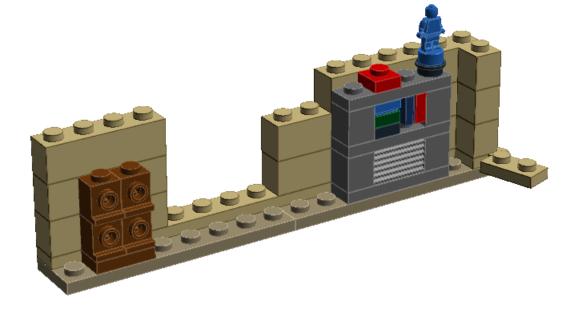

## Model BK-006A

Design by Ellen Kooijman

The Big Bang Theory Extra Wall

Thank you for your interest in Brickyt building instructions.

If you purchased the corresponding kit, thank you for supporting Brickyt, we hope you enjoy the set!

## Combine with <u>LEGO<sup>®</sup> set 21302</u> to create a complete apartment!

**1x** 

**1x** 

**1x** 

4740

4589

 $\mathbf{2}$ **3x 1x 1x** 3005 3070 6141 **1x 1x 1x** 90398 87087 6141 **1x 2**x **1x** 15535 3024 3070 98370 1x **2**x **1x** 2877 4599 3024 **3**x 1x **2**x 3710 3024 4740