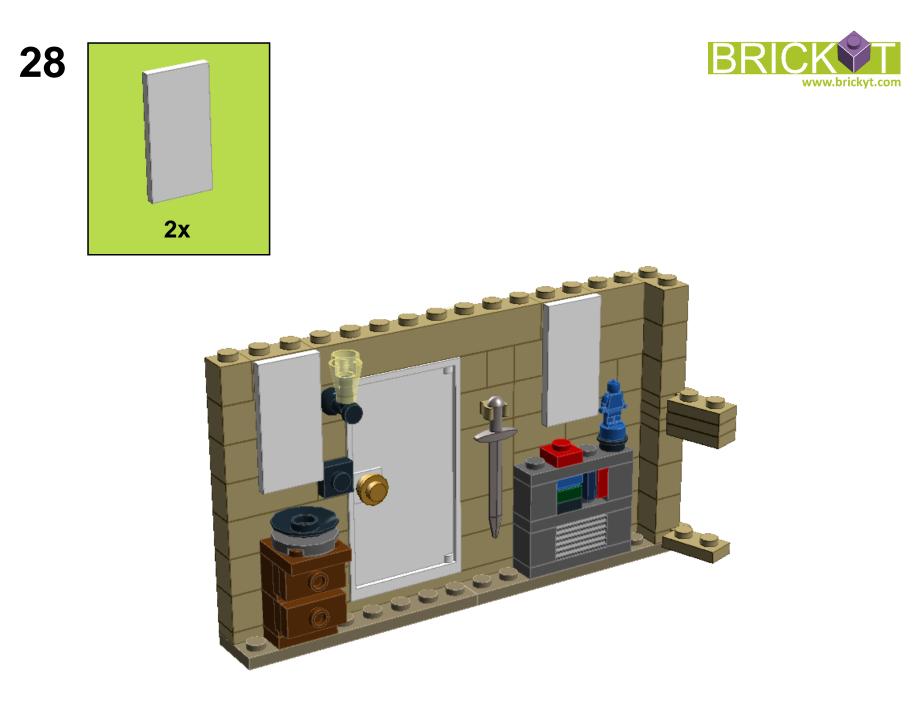

## Combine with <u>LEGO<sup>®</sup> set 21302</u> to create a complete apartment!

**1x** 

**1x** 

**1x** 

4740

4589

 $\mathbf{2}$ **3x 1x 1x** 3005 3070 6141 **1x 1x 1x** 90398 87087 6141 **1x 2**x **1x** 15535 3024 3070 98370 1x **2**x **1x** 2877 4599 3024 **3**x 1x **2**x 3710 3024 4740