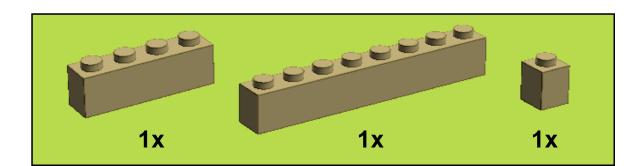

## Combine with <u>LEGO<sup>®</sup> set 21302</u> to create a complete apartment!

**1x** 

**1x** 

**1x** 

4740

4589

 $\mathbf{2}$ **3x 1x 1x** 3005 3070 6141 **1x 1x 1x** 90398 87087 6141 **1x 2**x **1x** 15535 3024 3070 98370 1x **2**x **1x** 2877 4599 3024 **3**x 1x **2**x 3710 3024 4740