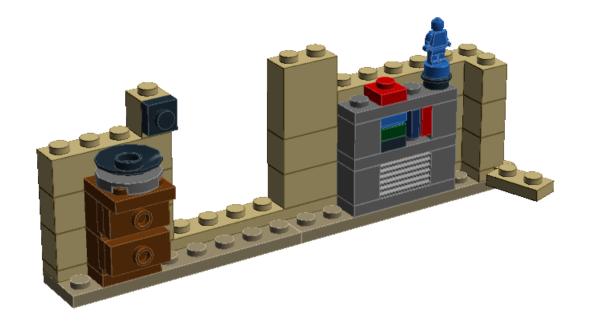

## Model BK-006A

Design by Ellen Kooijman

The Big Bang Theory Extra Wall

Thank you for your interest in Brickyt building instructions.

If you purchased the corresponding kit, thank you for supporting Brickyt, we hope you enjoy the set!